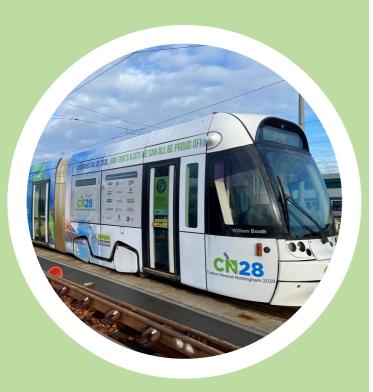

## **ABOUT**

NET have provided a world-class tram network for Greater Nottingham. Getting you from A to B as quickly, smoothly and safely as possible.

- (f)/NETNottinghamTram
- m thetram.net

## Nottingham **Express Transit** (NET)

## WHAT THEY ARE DOING

A major focus for NET Tram is the environment and how they can work with Nottingham City Council to aid achievement of the Carbon Neutral Nottingham 2028 goal.

Over the next 5 years, they have a number of initiatives they are working to accomplish, with the majority already in progress: